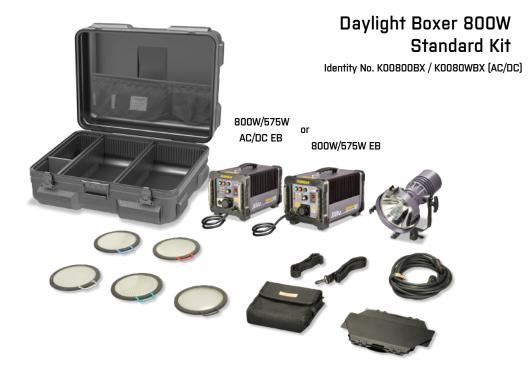

## Daylight Boxer 800W Standard Kit

KIT CONTENTS

- (1) Daylight Boxer 800W Lamphead
- (1) 4-leaf Rotatable Barndoor
- (1) 800W/575W Electronic Ballast or 800W/575W AC/DC EB with DC Cable
- (1) Lamphead to Ballast Cable 7m (23ft)
- (1) Set of 5 Par Lenses Ø175mm (7in) with Lens Bag
- (1) Carrying Case 24 x 18 x 12 (in)

Total Weight : 23.0kg (51lb) / 23.2kg (52lb)(AC/DC)

Film Gear USA Group 🎙 9528 East Rush Street, Suite A South El Monte, CA 91733, U.S.A 📞 (323) 780-8880 🖂 info@filmgearusa.com

FILM GEAR USA Group reserves the right to change or alter any of the items detailed on this page, to increase or improve manufacturing techniques without prior notice. @ 20180801